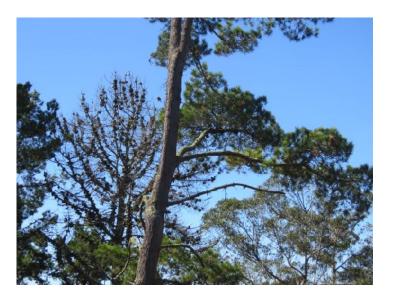

Monterey Pine Below Highland with Rot at Base

Four Monterey Pines Infested with Beetles and With Large Looming Branches

Five Monterrey Pines Infested with Beetles at Southwest End of Hilltop And Branching Over Roa