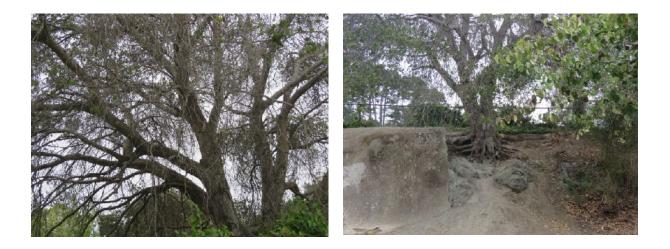

of Dead and Distressed Trees in Kensington Park

Monterey Pine Infested with Beetles Along Road to Hilltop and Above Community Center



Two Dead Monterey Pines below Hilltop at North end of Park



Four Monterey Pines Invested with Beetles Along Highland



Monterey Pine Below Highland with Rot at Base



Four Monterey Pines Infested with Beetles and With Large Looming Branches



Five Monterrey Pines Infested with Beetles at Southwest End of Hilltop And Branching Over Roa



Five Monterrey Pines Infested with Beetles Midway Along Road from Hilltop and Branching Over Road



Acacia Trees By Windsor Picnic Area



Redwood Trees by Windsor

## Picnic Area



Leaning Monterey Pines by Windsor Picnic Area



## Dead Monterey Pine by Windsor Picnic Area



## Oak Along Pathway to Building E