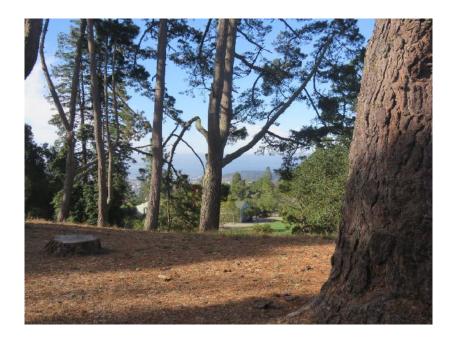

Photos of Dead and Distressed Trees in Kensington Park

Monterey Pine Infested with Beetles Along Road to Hilltop and Above Community Center

Two Dead Monterey Pines below Hilltop at North end of Park

Four Monterey Pines Invested with Beetles Along Highland