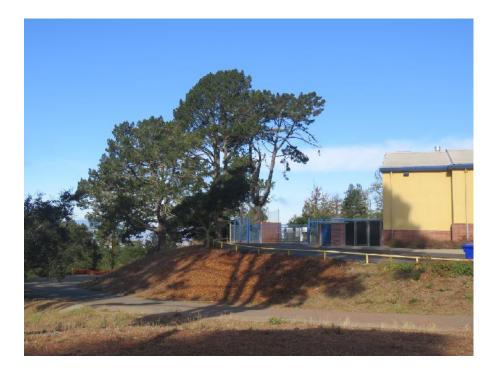

Monterey Pine Below Highland with Rot at Base

Four Monterey Pines Infested with Beetles and With Large Looming Branches

Five Monterrey Pines Infested with Beetles at Southwest End of Hilltop And Branching Over Roa