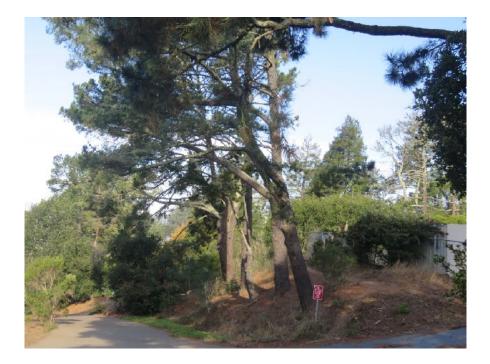

Monterey Pine Below Highland with Rot at Base

Four Monterey Pines Infested with Beetles and With Large Looming Branches

Five Monterrey Pines Infested with Beetles at Southwest End of Hilltop And Branching Over Roa

Five Monterrey Pines Infested with Beetles Midway Along Road from Hilltop and Branching Over Road

Acacia Trees By Windsor Picnic Area

Redwood Trees by Windsor