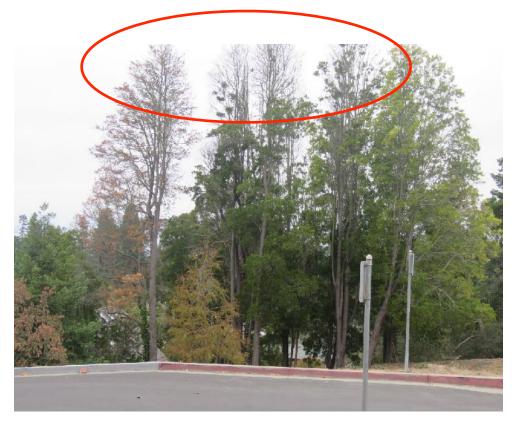

Photos of Dead and Distressed Trees in Kensington Park

Monterey Pine Infested with Beetles Along Road to Hilltop and Above Community Center



Two Dead Monterey Pines below Hilltop at North end of Park



Four Monterey Pines Invested with Beetles Along Highland



Monterey Pine Below Highland with Rot at Base



Four Monterey Pines Infested with Beetles and With Large Looming Branches



Five Monterrey Pines Infested with Beetles at Southwest End of Hilltop And Branching Over Roa



Five Monterrey Pines Infested with Beetles Midway Along Road from Hilltop and Branching Over Road



Acacia Trees By Windsor Picnic Area



Redwood Trees by Windsor

## Picnic Area



Leaning Monterey Pines by Windsor Picnic Area



## Dead Monterey Pine by Windsor Picnic Area



## Oak Along Pathway to Building E