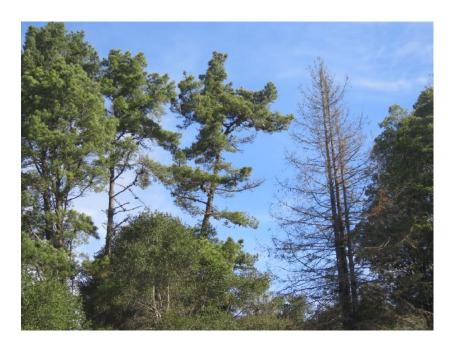

Monterey Pine Below Highland with Rot at Base

Four Monterey Pines Infested with Beetles and With Large Looming Branches

Five Monterrey Pines Infested with Beetles at Southwest End of Hilltop And Branching Over Roa

Five Monterrey Pines Infested with Beetles Midway Along Road from Hilltop and Branching Over Road

Acacia Trees By Windsor Picnic Area

Redwood Trees by Windsor