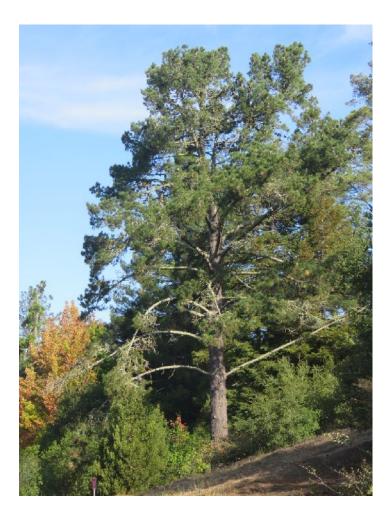

Photos of Dead and Distressed Trees in Kensington Park

Monterey Pine Infested with Beetles Along Road to Hilltop and Above Community Center

Two Dead Monterey Pines below Hilltop at North end of Park

Four Monterey Pines Invested with Beetles Along Highland

Monterey Pine Below Highland with Rot at Base

Four Monterey Pines Infested with Beetles and With Large Looming Branches

Five Monterrey Pines Infested with Beetles at Southwest End of Hilltop And Branching Over Roa