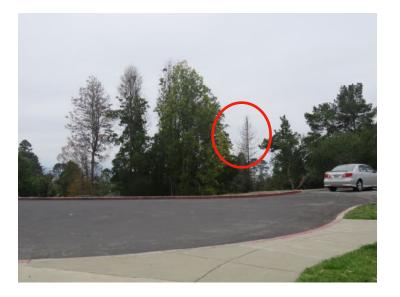

Photos of Dead and Distressed Trees in Kensington Park

Monterey Pine Infested with Beetles Along Road to Hilltop and Above Community Center

Two Dead Monterey Pines below Hilltop at North end of Park

Four Monterey Pines Invested with Beetles Along Highland