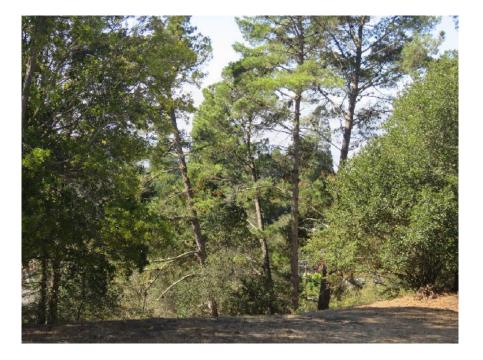

Monterey Pine Below Highland with Rot at Base

Four Monterey Pines Infested with Beetles and With Large Looming Branches

Five Monterrey Pines Infested with Beetles at Southwest End of Hilltop And Branching Over Roa