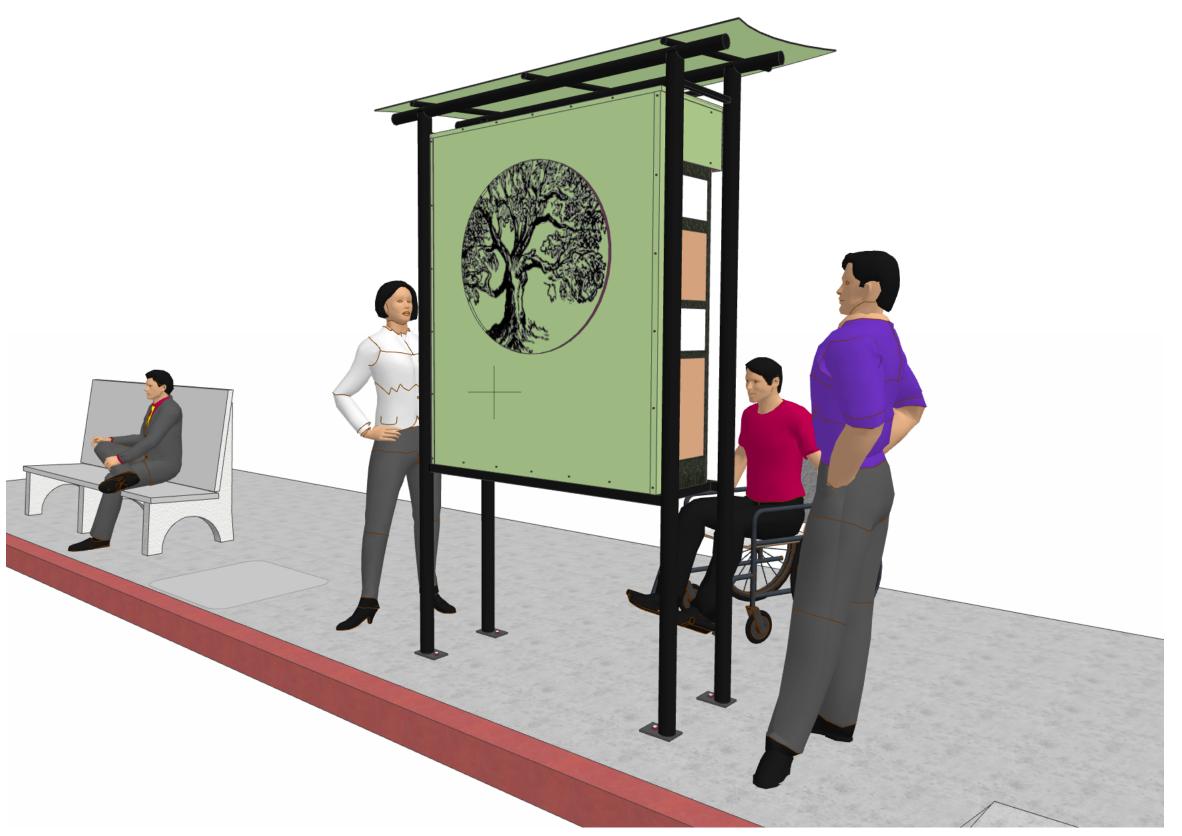

Sidewalk Elevation

Rear Street View

STUDIO FLEMING

**DESIGN** 

architecture

4166A whittle ave, oakland, ca 94602 510 336 2599 www.studio-fleming.com info@studio-fleming.com

Street Elevation